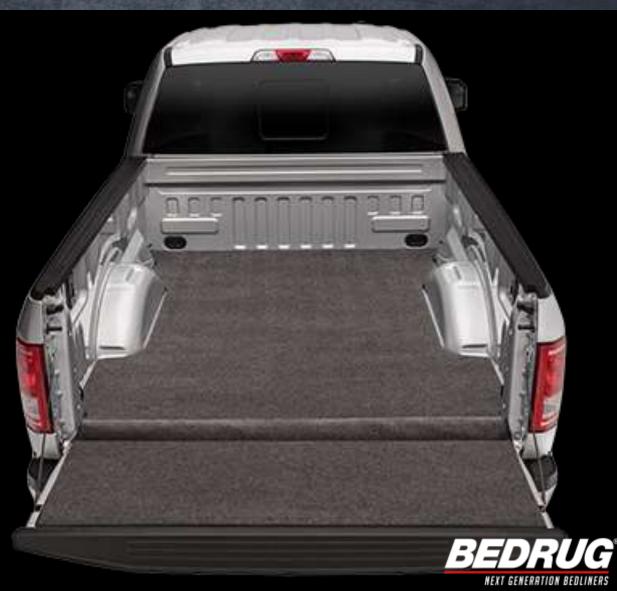

## BEDRUG®

ORIGINAL PREMIUM BEDLINER

### **Classic Bed Liner**

- Rugged construction handles heavy cargo
- Anti-skid surface prevents cargo from sliding
- Knee friendly 3/4" cushioned floor
- Waterproof, chemical, & stain resistant
- Engineered for exterior use
- Easily cleaned with just water