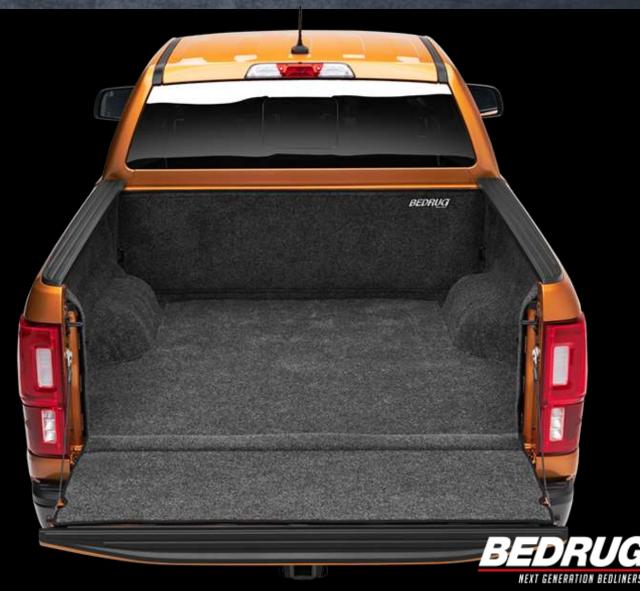

#### **Impact Liner**

- Rugged construction handles heavy cargo
- Anti-skid TPO composite surface on the bed floor & tailgate
- BedRug Fiber material on the front and sides gives you a plush look & extra protection
- Integrated tailgate gap guard hinge keeps dirt & dust out of your truck bed
- Designed for exterior use UV, chemical & stain resistant, will not absorb water
- Easily cleaned with just water