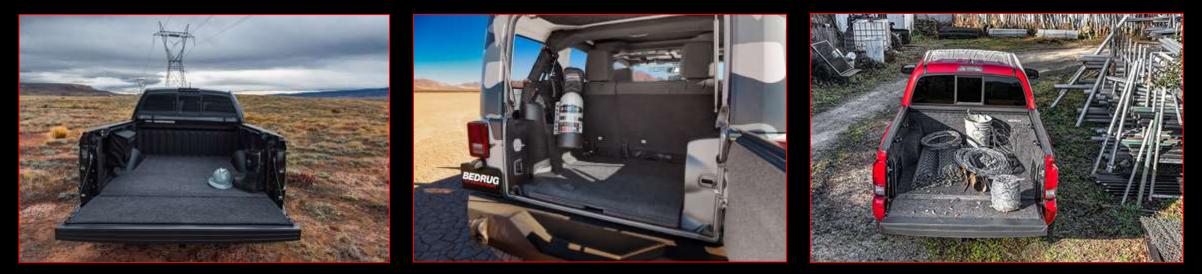

### "I'll Never own another truck without one..."

BedRug is the most unique and innovative truck bed liner on the market today, because it's unlike any other bed liner. Don't let BedRug's plush appearance fool you. BedRug is **NOT** carpet, but rather a ridiculously tough 100% polypropylene compound that acts like plastic armor for your truck's bed. We've even got BedRug liners for Jeeps. So go ahead and load up your worst cargo, anything from cinder blocks to gravel, and BedRug will handle it and come back for more. Pack up your camping gear or a load of antiques and you'll find yourself saying, "I'll never own another truck without a BedRug."

### **Classic Bed Liner**

- Rugged construction handles heavy cargo
- Anti-skid surface prevents cargo from sliding
- Knee friendly 3/4" cushioned floor
- Waterproof, chemical, & stain resistant
- Engineered for exterior use
- Easily cleaned with just water