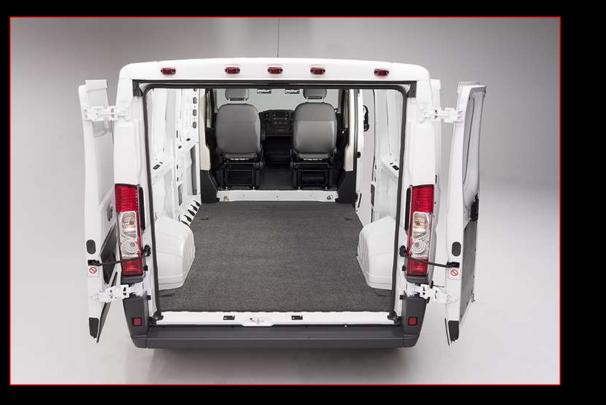

#### VANRUG

- Made of 100% polypropylene, van liner looks and feels like carpet and provides a cushioned work surface; 100% waterproof
- Liner is made of anti-skid and slip material to keep cargo from shifting around
- Die-cut and molded to fit each specific van application
- ¾" foam backing provides impact resistance and insulates van from heat and noise