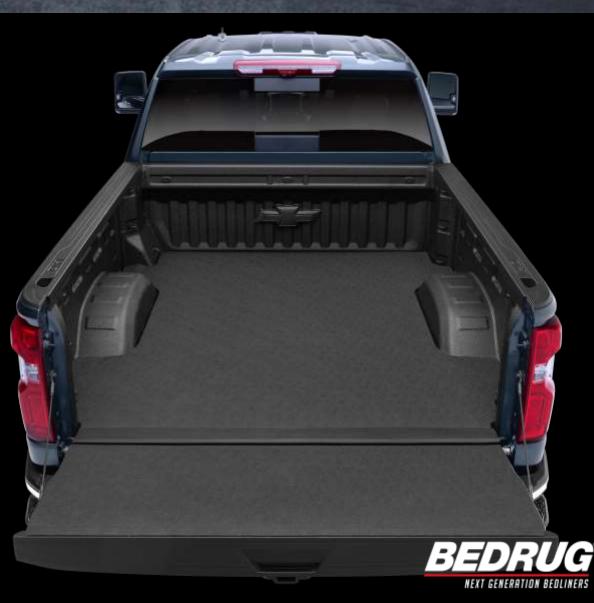

## IMPACT LINER

#### PREMIUM COMPOSITE BEDLINER

#### **Impact Liner**

- Rugged construction handles heavy cargo
- Anti-skid TPO composite surface on the bed floor & tailgate
- BedRug Fiber material on the front and sides gives you a plush look & extra protection
- Integrated tailgate gap guard hinge keeps dirt & dust out of your truck bed
- Designed for exterior use UV, chemical & stain resistant, will not absorb water
- Easily cleaned with just water