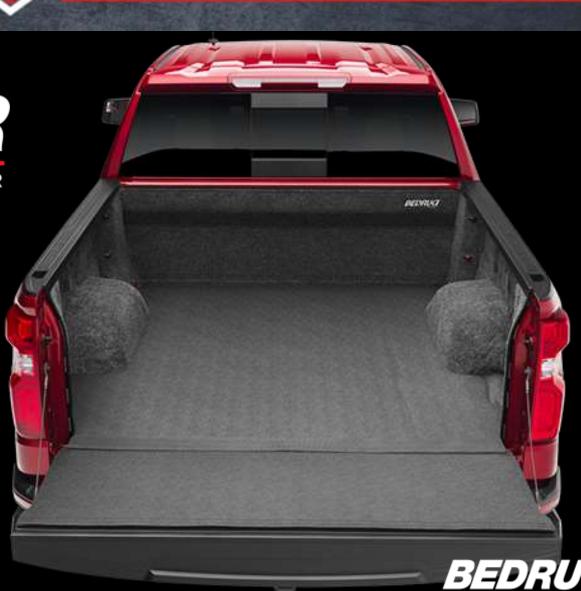

#### Impact Bed Mat

- Anti-skid TPO composite surface
- ¾" thick padded floor gives you impact protection & is easy on the knees
- Integrated tailgate gap guard hinge keeps dirt & dust out of your truck bed
- Designed for exterior use UV, chemical & stain resistant, will not absorb water