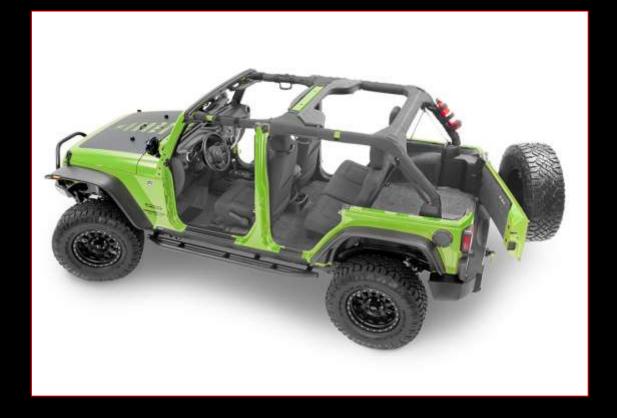

# BEDRUG

#### **ORIGINAL FLOOR LINER FOR JEEP®**

### **BEDRUG JEEP LINERS**

- Custom molded for precise fit
- Carpet-like polyfiber material delivers ultra-plush yet ultra-tough protection
- Easy maintenance can be quickly removed and cleaned
- ¼" polypropylene from backing, with provided heat shields, insulates your interior from road noise
- Designed for exterior use UV, chemical & stain resistant; 100% waterproof – will not mold or mildew