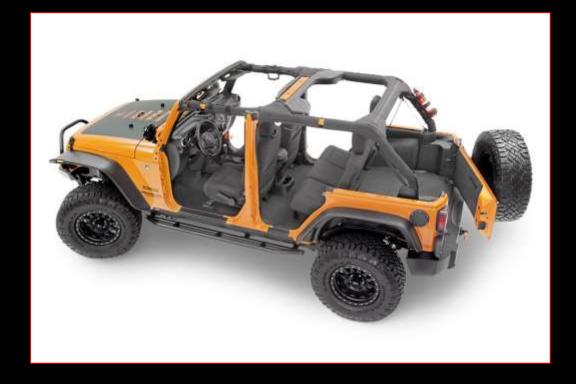

## 570770

IMPACT FLOOR LINER FOR JEEP®

### **BEDTRED JEEP LINERS**

- Gives the look of spray-in liner without the intensive prepping
- Constructed from a rugged TPO composite material with a non-skid texture
- Custom molded for a precise fit
- Easy maintenance can be quickly removed and cleaned
- Polypropylene backing insulates your interior from road noise and heat
- Designed for exterior use UV, chemical & stain resistant; 100% waterproof – will not mold or mildew