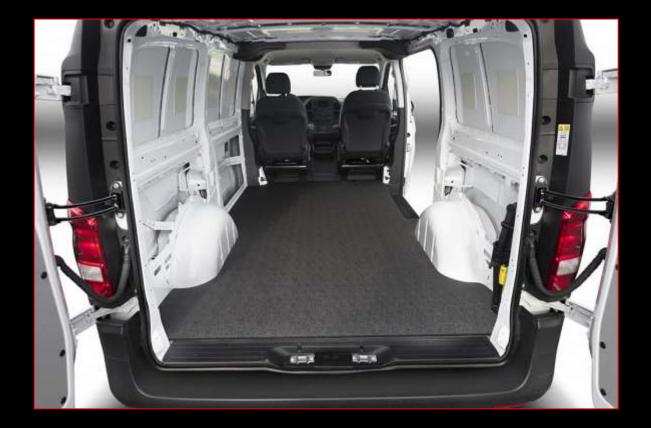

#### VANTRED

- Made of TPO composite construction to provide a textured and anti-skid surface and keep cargo from shifting
- Water and stain resistant, holds up to bleach, oil and even battery acid
- Die-cut and molded to fit each specific van application
- ½" custom molded foam backing provides impact resistance and insulates van from heat and noise