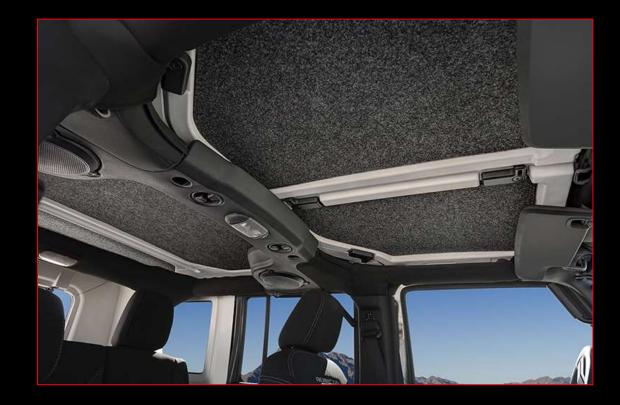

### JEEP HEADLINERS

- Custom cut for the perfect fit for your Jeep
- Made from waterproof ½" foam
- Easy to install no need to remove your hard top
- Pairs perfectly with BedRug Floor Liners Kit
- Durable material won't stain, stink, mold or mildew; chemical resistant
- Insulates your interior from noise and heat