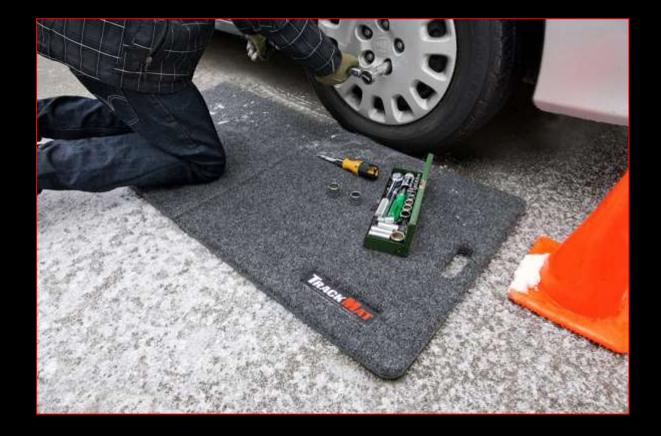

#### TRACK MAT

- Perfect addition for your garage, pit or trailer
- Measures 2' by 4' folds in half for easy storage
- Impact absorbing cushion saving your knees and back from the ground
- Water and stain resistant just like the padding used in life jackets
- Made from ¾" closed-cell foam; 100% recyclable